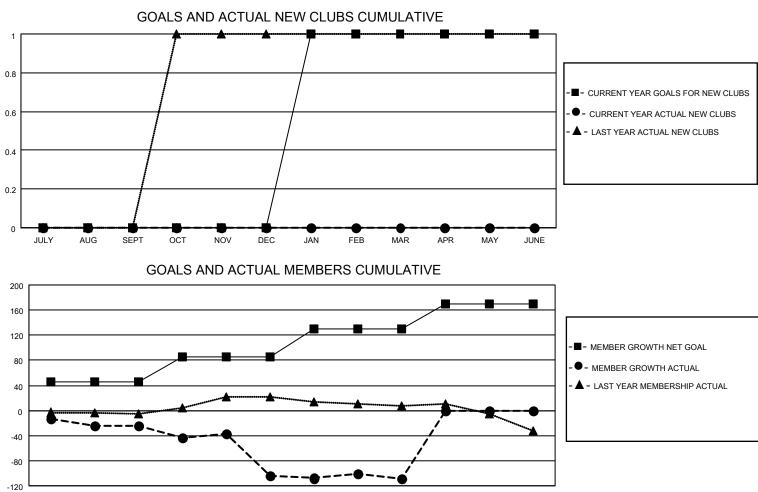

## LOCATION MINNESOTA

District 5M 10

Results as of: 3/31/2022

| Clubs                 |               |           |               | Members               |                          |                         |                                                    |  |
|-----------------------|---------------|-----------|---------------|-----------------------|--------------------------|-------------------------|----------------------------------------------------|--|
| RESULTS FOR 2021-2022 |               |           |               | RESULTS FOR 2021-2022 |                          |                         |                                                    |  |
| QUARTER               | NEW CLUB GOAL | NEW CLUBS | DROPPED CLUBS | QUARTER               | EMBER GROWTH NET<br>GOAL | MEMBER GROWTH<br>ACTUAL | DROPPED<br>MEMBERS ACTUAL<br>(including transfers) |  |
| JULY/AUG/SEPT         | 0             | 0         | 1             | JULY/AUG/SEPT         | 45                       | 14                      | 37                                                 |  |
| OCT/NOV/DEC           | 0             | 0         | 0             | OCT/NOV/DEC           | 40                       | 24                      | 101                                                |  |
| JAN/FEB/MAR           | 1             | 0         | 2             | JAN/FEB/MAR           | 45                       | 31                      | 35                                                 |  |
| APR/MAY/JUNE          | 0             | 0         | 0             | APR/MAY/JUNE          | 40                       | 0                       | 0                                                  |  |